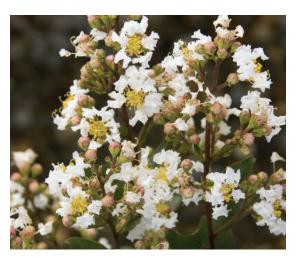

Compact with excellent branching - perfect for shrub borders and small-space landscapes.

Three summery colors.

4 feet tall and wide.

SUMMERLASTING® COCONUT Full sun. Deciduous. Monrovia Exclusive ZONE: 7-10