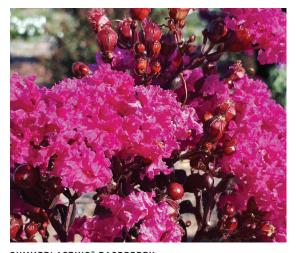

Full sun. Deciduous. Monrovia Exclusive ZONE: 7-10

SUMMERLASTING® STRAWBERRY Full sun. Deciduous. Monrovia Exclusive ZONE: 7-10